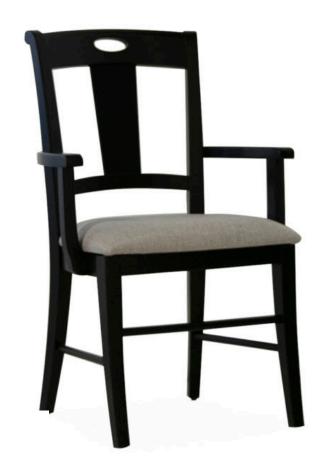

## 1800-A-P

Napoli Padded Armchair

## Specs

| Height           | 38" |
|------------------|-----|
| Seat height      | 20" |
| Width            | 23" |
| Seat width       | 20" |
| Depth            | 21" |
| Seat depth       | 17" |
| Arm height       | 26" |
| Inside arm width | 20" |

## Description

Solid maple wood armchair. Includes padded waterfall seat using high-density flame retardant foam. Wood back with cutout detailing and handle cutout for easy mobility . Available in Pavar's standard stain color options (water based) and a  $35^{\circ}$  sheen topcoat lacquer. Includes standard rounded nylon nail-in glides