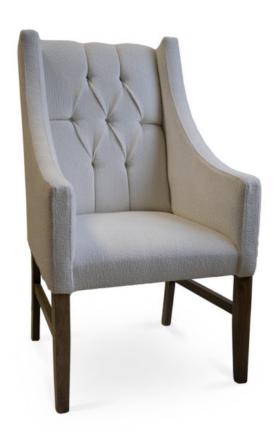

## 4672-L-ADY

Maywood Parson Lounge Armchair - tufting

## Specs

| Height      | 44"   |
|-------------|-------|
| Width       | 27.5" |
| Depth       | 29"   |
| Yardage     | 7 yds |
| Seat height | 20.5" |

## Description

Solid maple wood lounge armchair. Includes parson waterfall seat using no-sag springs and high-density flame retardant foam. Fully upholstered inside back, outside back and arms, with piping at outside back perimeter. Diamond tufting with 7 buttons at inside back (using a 2-3-2 pattern). Available in Pavar's standard stain color options (water based) and a 35° sheen top-coat lacquer. Includes standard rounded nylon nail-in glides.