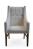

## 4672-L-ADY

Maywood Parson Lounge Armchair - tufting

## Specs

| Height      | 44"   |
|-------------|-------|
| Width       | 27.5" |
| Depth       | 29"   |
| Yardage     | 7 yds |
| Seat height | 20.5" |

## Description

Solid maple wood lounge armchair. Includes parson waterfall seat using no-sag springs and high-density flame retardant foam. Fully upholstered inside back, outside back and arms, with piping at outside back perimeter. Diamond tufting with 7 buttons at inside back (using a 2-3-2 pattern). Available in Pavar's standard stain color options (water based) and a 35° sheen top-coat lacquer. Includes standard rounded nylon nail-in glides.