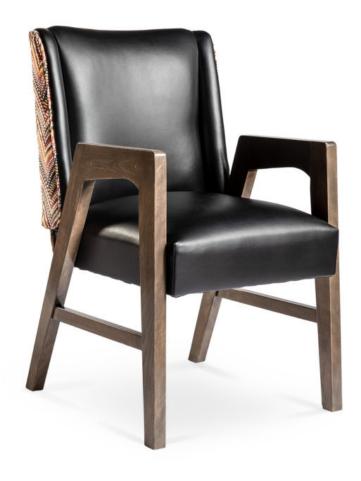

## Description

Solid maple wood armchair. Includes parson waterfall seat using no-sag springs and high-density flame retardant foam. Fully upholstered inside and outside back, piping at inside back perimeter. Available in Pavar's standard stain color options (water based) and a 35° sheen topcoat lacquer. Includes standard rounded nylon nail-in glides.