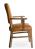

## 3380-A-NY

Manhattan Parson Armhair - nailheads

## Description

Solid maple wood armchair. Includes parson waterfall seat with seams at front seat corners, using no sag springs and high-density flame retardant foam. Fully upholstered inside and outside back. Pavar's standard nailheads at seat and back perimeter (as shown in image:  $1^{\prime\prime}$  spacing, center-to-center). Available in Pavar's standard stain color options only (water based) and a 35° sheen topcoat lacquer. Includes standard rounded nylon nail-in glides.