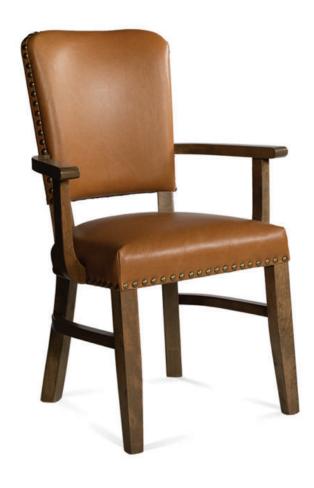

## 3380-A-NY

Manhattan Parson Armhair - nailheads

## Description

Solid maple wood armchair. Includes parson waterfall seat with seams at front seat corners, using no sag springs and high-density flame retardant foam. Fully upholstered inside and outside back. Pavar's standard nailheads at seat and back perimeter (as shown in image:  $1^{\prime\prime}$  spacing, center-to-center). Available in Pavar's standard stain color options only (water based) and a 35° sheen topcoat lacquer. Includes standard rounded nylon nail-in glides.