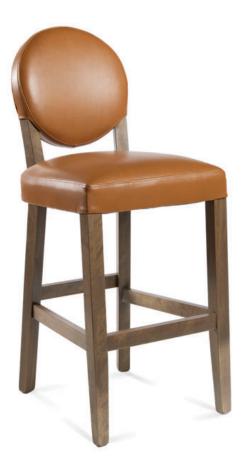

## 3372-B-XY

Malone Parson-Box Barstool

Specs

| Height | 46"   |
|--------|-------|
| Width  | 18.5" |
| Depth  | 24"   |

## Description

Solid maple wood barstool. Includes parson-box seat using no-sag springs and high-density flame retardant foam. Upholstered inside and outside back. Standard rounded nylon nail-in glides. Available in Pavar's standard stain color options (water based) and a 35° sheen topcoat lacquer. Includes standard rounded nylon nail-in glides and a chrome guardrail on the front stretcher.