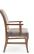

## 3130-A-Y

Magnolia Parson Armchair

## Specs

| Height           | 39"    |
|------------------|--------|
| Seat height      | 19"    |
| Width            | 26"    |
| Seat width       | 22.25" |
| Depth            | 26"    |
| Seat depth       | 19"    |
| Arm height       | 26.5"  |
| Inside arm width | 22.25" |

## Description

Solid maple wood armchair. Includes parson waterfall seat with seams at front corners, using no-sag springs and high-density flame retardant foam. Upholstered inside and outside back with a wood frame and crumb gap. Piping at inside and outside back perimeter. Available in Pavar's standard stain color options (water based) Includes a 35° sheen topcoat lacquer. Includes standard rounded nylon nail-in glides.