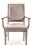

## 3130-A-Y

Magnolia Parson Armchair

## Specs

| Height           | 39"    |
|------------------|--------|
| Seat height      | 19"    |
| Width            | 26"    |
| Seat width       | 22.25" |
| Depth            | 26"    |
| Seat depth       | 19"    |
| Arm height       | 26.5"  |
| Inside arm width | 22.25" |

## Description

Solid maple wood armchair. Includes parson waterfall seat with seams at front corners, using no-sag springs and high-density flame retardant foam. Upholstered inside and outside back with a wood frame and crumb gap. Piping at inside and outside back perimeter. Available in Pavar's standard stain color options (water based) Includes a 35° sheen topcoat lacquer. Includes standard rounded nylon nail-in glides.