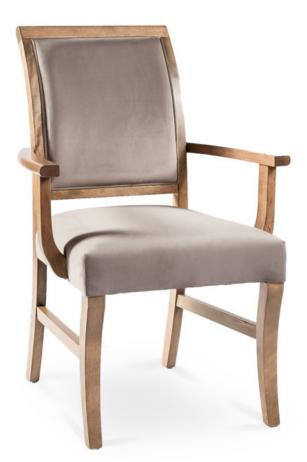

## 3130-A-Y

Magnolia Parson Armchair

## Specs

| Height           | 39"    |
|------------------|--------|
| Seat height      | 19"    |
| Width            | 26"    |
| Seat width       | 22.25" |
| Depth            | 26"    |
| Seat depth       | 19"    |
| Arm height       | 26.5"  |
| Inside arm width | 22.25" |

## Description

Solid maple wood armchair. Includes parson waterfall seat with seams at front corners, using no-sag springs and high-density flame retardant foam. Upholstered inside and outside back with a wood frame and crumb gap. Piping at inside and outside back perimeter. Available in Pavar's standard stain color options (water based) Includes a 35° sheen topcoat lacquer. Includes standard rounded nylon nail-in glides.