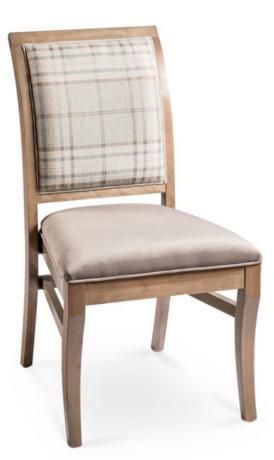

## 3130-К-Р

Wysteria Padded Stacking Chair

## Description

Solid maple wood stacking chair. Includes padded waterfall seat using high-density flame retardant foam. Upholstered inside and outside back with a wood frame and crumb gap. Piping seat, inside and outside back perimeter. Available in Pavar's standard stain color options (water based) Includes a 35° sheen topcoat lacquer. Includes standard rounded nylon nail-in glides.