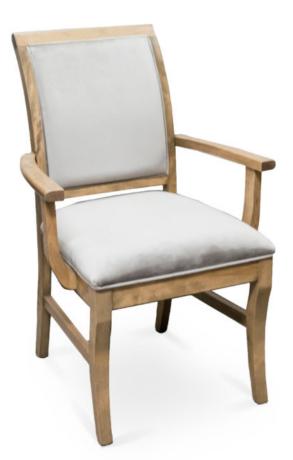

## 3130-A-P

Magnolia Padded Armchair

## Specs

| Height           | 39"    |
|------------------|--------|
| Seat height      | 19"    |
| Width            | 26"    |
| Seat width       | 22.25" |
| Depth            | 26"    |
| Seat depth       | 19"    |
| Arm height       | 26.5"  |
| Inside arm width | 22.25" |

## Description

Solid maple wood armchair. Includes padded waterfall seat using high-density flame retardant foam. Upholstered inside and outside back with a wood frame and crumb gap. Piping at seat, inside and outside back perimeter. Available in Pavar's standard stain color options (water based) Includes a 35° sheen topcoat lacquer. Includes standard rounded nylon nail-in glides.