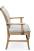

## 3130-A-P

Magnolia Padded Armchair

## Specs

| Height           | 39"    |
|------------------|--------|
| Seat height      | 19"    |
| Width            | 26"    |
| Seat width       | 22.25" |
| Depth            | 26"    |
| Seat depth       | 19"    |
| Arm height       | 26.5"  |
| Inside arm width | 22.25" |

## Description

Solid maple wood armchair. Includes padded waterfall seat using high-density flame retardant foam. Upholstered inside and outside back with a wood frame and crumb gap. Piping at seat, inside and outside back perimeter. Available in Pavar's standard stain color options (water based) Includes a 35° sheen topcoat lacquer. Includes standard rounded nylon nail-in glides.