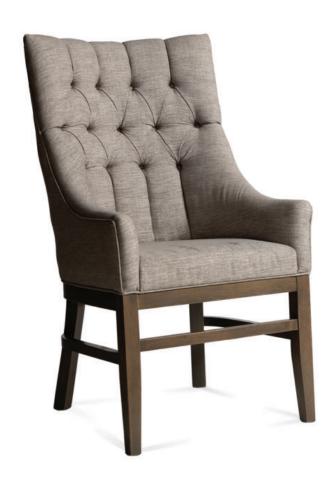

## 4618-L-ADY

Lynwood Parson Lounge Armchair

## Specs

| Height      | 45.5" |
|-------------|-------|
| Seat height | 20"   |
| Width       | 25.5" |
| Depth       | 29"   |
| Arm height  | 23.5" |

## Description

Solid maple wood lounge armchair. Includes parson waterfall seat using no-sag springs and high-density flame retardant foam. Fully upholstered inside back, outside back and arms, piping at seat perimeter. Diamond tufting with 13 buttons at inside back (using a 4-5-4 pattern). Available in Pavar's standard stain color options (water based) and a 35° sheen top-coat lacquer. Includes standard rounded nylon nail-in glides.