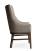

## 4618-L-ADY

Lynwood Parson Lounge Armchair

## Specs

| Height      | 45.5" |
|-------------|-------|
| Seat height | 20"   |
| Width       | 25.5" |
| Depth       | 29"   |
| Arm height  | 23.5" |

## Description

Solid maple wood lounge armchair. Includes parson waterfall seat using no-sag springs and high-density flame retardant foam. Fully upholstered inside back, outside back and arms, piping at seat perimeter. Diamond tufting with 13 buttons at inside back (using a 4-5-4 pattern). Available in Pavar's standard stain color options (water based) and a 35° sheen top-coat lacquer. Includes standard rounded nylon nail-in glides.