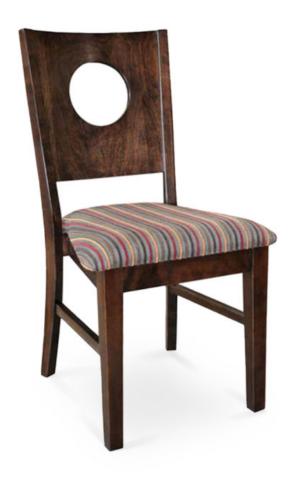

## 2320-K-P

Luna Padded Stacking Chair

## Description

Solid maple wood stacking chair. Includes padded waterfall seat using high-density flame retardant foam. Wood panel back with circular cutout and standard rounded nylon nail-in glides. Available in Pavar's standard stain color options (water based) and a 35° sheen top-coat lacquer.