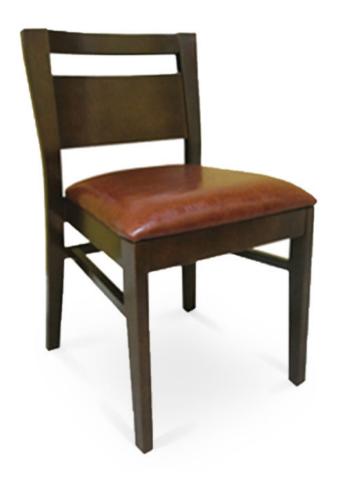

2110-K-P

Lisa Padded Stacking Chair

## Description

Solid maple wood stacking chair. Includes padded waterfall seat using high-density flame retardant foam. Wood panel back with rectangular cutout for easy mobility and standard rounded nylon nail-in glides. Available in Pavar's standard stain color options (water based) and a 35° sheen top-coat lacquer.