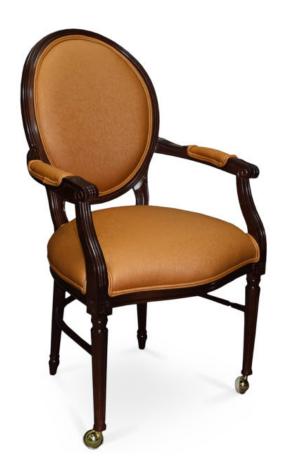

3160-A-JY

Liliana Parson Armchair - casters

## Specs

| Height      | 41"   |
|-------------|-------|
| Seat height | 19.5" |
| Width       | 24"   |
| Seat width  | 20"   |
| Depth       | 25"   |
| Seat depth  | 19"   |
| Arm height  | 27"   |

## Description

Solid Italian beech wood chair with ornate detailing. Includes parson waterfall seat using no-sag springs and high-density flame retardant foam. Upholstered inside back, outside back and top center of arms. Double piping at seat, inside back and top center of arms. Available in Pavar's standard stain color options (water based) and a 35° sheen topcoat lacquer. Includes standard rounded nylon nail-in glides