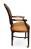

3160-A-JY

Liliana Parson Armchair - casters

## Specs

| Height      | 41"   |
|-------------|-------|
| Seat height | 19.5" |
| Width       | 24"   |
| Seat width  | 20"   |
| Depth       | 25"   |
| Seat depth  | 19"   |
| Arm height  | 27"   |

## Description

Solid Italian beech wood chair with ornate detailing. Includes parson waterfall seat using no-sag springs and high-density flame retardant foam. Upholstered inside back, outside back and top center of arms. Double piping at seat, inside back and top center of arms. Available in Pavar's standard stain color options (water based) and a 35° sheen topcoat lacquer. Includes standard rounded nylon nail-in glides