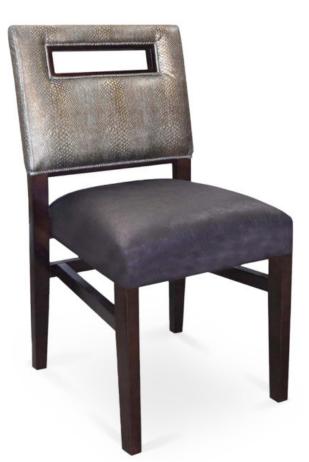

## 3337-K-Y

Layla Parson Stacking Chair

## Specs

| Height           | 35"     |
|------------------|---------|
| Seat height      | 20"     |
| Width            | 20"     |
| Seat width       | 18"     |
| Depth            | 22"     |
| Seat depth       | 17"     |
| Arm height       | n/a     |
| Inside arm width | n/a     |
| Yardage          | 2.7 yds |

## Description

Solid maple wood stacking chair. Includes parson waterfall seat using no-sag springs and high-density flame retardant foam. Fully upholstered inside and outside back with a crump gap and rectangular cutout for easy mobility. Piping at inside and outside back perimeter and standard rounded nylon nail-in glides. Available in Pavar's standard stain color options (water based) and a 35° sheen top-coat lacquer.