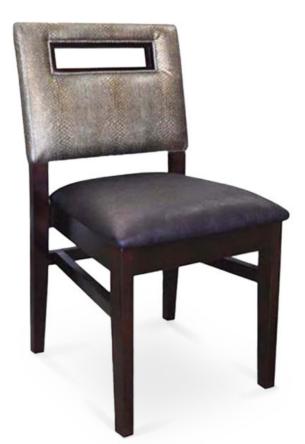

## 3337-К-Р

Layla Padded Stacking Chair

## Description

Solid maple wood stacking chair. Includes padded waterfall seat using high-density flame retardant foam. Fully upholstered inside and outside back with a crump gap and rectangular cutout for easy mobility. Piping at inside and outside back perimeter and standard rounded nylon nail-in glides. Available in Pavar's standard stain color options (water based) and a 35° sheen top-coat lacquer.