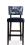

3378-B-Y
Larsa Parson Barstool

## Description

Solid maple wood barstool. Includes parson waterfall seat with seams at front corners, using no-sag springs and high-density flame retardant foam. Fully upholstered inside and outside back, piping at outside back perimeter. Available in Pavar's standard stain color options (water based) with a 35° sheen topcoat lacquer. Includes standard rounded nylon nail-in glides and a chrome guardrail on the front stretcher.