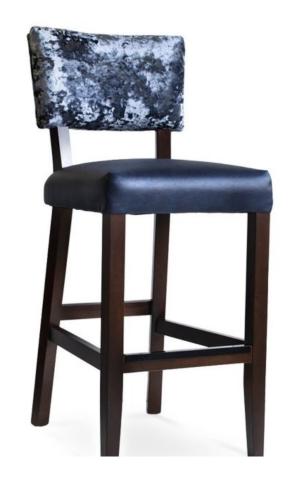

3378-B-Y
Larsa Parson Barstool

## Specs

| Seat height 30" |  |
|-----------------|--|
| Width 19"       |  |
| Seat width 19"  |  |
| Depth 22"       |  |
| Seat depth 19"  |  |

## Description

Solid maple wood barstool. Includes parson waterfall seat with seams at front corners, using no-sag springs and high-density flame retardant foam. Fully upholstered inside and outside back, piping at outside back perimeter. Available in Pavar's standard stain color options (water based) with a 35° sheen topcoat lacquer. Includes standard rounded nylon nail-in glides and a chrome guardrail on the front stretcher.