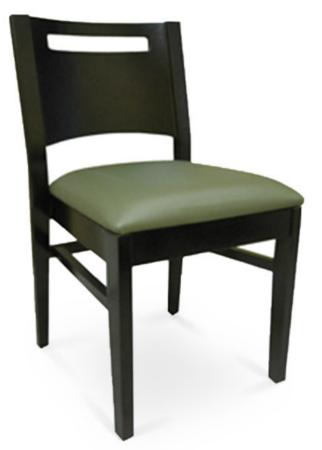

## 2111-К-Р

Krystal Padded Stacking Chair

## Description

Solid maple wood stacking chair. Includes padded waterfall seat using high-density flame retardant foam. Wood panel back with rectangular cutout for easy mobility and standard rounded nylon nail-in glides. Available in Pavar's standard stain color options (water based) and a 35° sheen top-coat lacquer.

## Specs

| Height           | 33"     |
|------------------|---------|
| Seat height      | 20"     |
| Width            | 19"     |
| Seat width       | 19"     |
| Depth            | 21"     |
| Seat depth       | 18"     |
| Arm height       | n/a     |
| Inside arm width | n/a     |
| Yardage          | 0.5 yds |