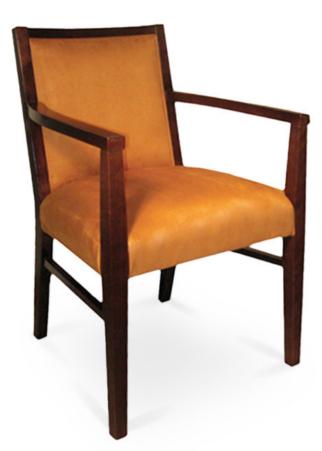

## 4440-L-AY

Karina Parson Lounge Armchair

## Specs

| Height           | 34"   |
|------------------|-------|
| Seat height      | 20"   |
| Width            | 24"   |
| Seat width       | 20"   |
| Depth            | 25"   |
| Seat depth       | 19"   |
| Arm height       | 27"   |
| Inside arm width | 21"   |
| Yardage          | 3 yds |

## Description

Solid maple wood lounge armchair. Includes parson waterfall seat using no-sag springs and high-density flame retardant foam. Upholstered inside and outside back with a wood frame. Piping at inside and outside back perimeter and standard rounded nylon nail-in glides. Available in Pavar's standard stain color options (water based) and a 35° sheen top-coat lacquer.