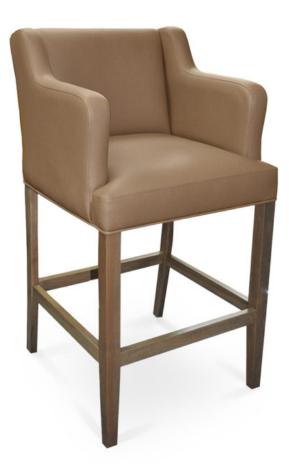

## 4691-B-AXY

Jojo Parson-Box Arm Barstool

## Specs

| Height           | 46"     |
|------------------|---------|
| Seat height      | 31"     |
| Width            | 24"     |
| Seat width       | 18"     |
| Depth            | 25"     |
| Seat depth       | 19"     |
| Arm height       | 39"     |
| Inside arm width | 19"     |
| Yardage          | 3.8 yds |

## Description

Solid maple wood arm barstool. Includes parson-box seat using no-sag springs and high-density flame retardant foam. Fully upholstered inside back, outside back and arms. Piping at seat perimeter, a chrome guardrail on the front stretcher and standard rounded nylon nail-in glides. Available in Pavar's standard stain color options (water based) and a 35° sheen top-coat lacquer.