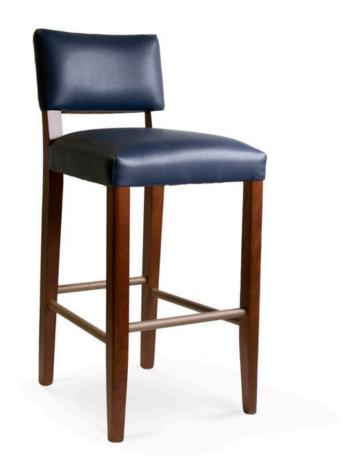

3309-B-Y Janine Parson Barstool

## Specs

| Height      | 42"     |
|-------------|---------|
| Seat height | 31"     |
| Width       | 19"     |
| Seat width  | 19"     |
| Depth       | 23"     |
| Seat depth  | 19"     |
| Yardage     | 1.4 yds |

## Description

Solid maple wood barstool. Includes parson waterfall seat using no-sag springs and high-density flame retardant foam. Upholstered inside and outside back with a crumb gap. Piping at outside back perimeter. Available in Pavar's standard stain color options (water based) and a 35° sheen topcoat lacquer. Includes standard rounded nylon nail-in glides and wood stretchers with a chrome L-Shaped guardrail on the front stretcher (image shows a chrome metal tubular front and back stretcher – available upon request, surcharge applies).