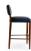

3309-B-Y Janine Parson Barstool

## Specs

| Height      | 42"     |
|-------------|---------|
| Seat height | 31"     |
| Width       | 19"     |
| Seat width  | 19"     |
| Depth       | 23"     |
| Seat depth  | 19"     |
| Yardage     | 1.4 yds |

## Description

Solid maple wood barstool. Includes parson waterfall seat using no-sag springs and high-density flame retardant foam. Upholstered inside and outside back with a crumb gap. Piping at outside back perimeter. Available in Pavar's standard stain color options (water based) and a 35° sheen topcoat lacquer. Includes standard rounded nylon nail-in glides and wood stretchers with a chrome L-Shaped guardrail on the front stretcher (image shows a chrome metal tubular front and back stretcher – available upon request, surcharge applies).