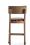

## 2030-B-JP

Jacob Padded Barstool - Casters

## Description

Solid maple wood barstool. Includes padded waterfall seat using high-density flame retardant foam and a wood panel back . Available in Pavar's standard stain color options (water based) and a 35° sheen top-coat lacquer. Includes casters on front legs, standard rounded nylon nail-in glides on back legs and a chrome guardrail on the front stretcher.