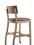

## 2030-B-JP

Jacob Padded Barstool - Casters

## Description

Solid maple wood barstool. Includes padded waterfall seat using high-density flame retardant foam and a wood panel back . Available in Pavar's standard stain color options (water based) and a 35° sheen top-coat lacquer. Includes casters on front legs, standard rounded nylon nail-in glides on back legs and a chrome guardrail on the front stretcher.