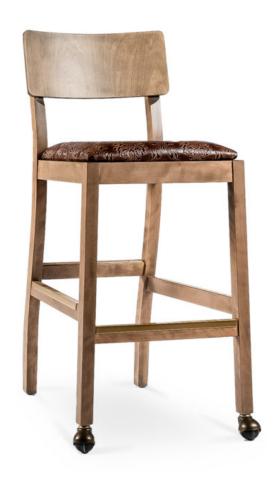

## 2030-B-JP

Jacob Padded Barstool - Casters

## Specs

| Height  | 44"     |
|---------|---------|
| Width   | 18.5"   |
| Depth   | 22"     |
| Yardage | 0.5 yds |

## Description

Solid maple wood barstool. Includes padded waterfall seat using high-density flame retardant foam and a wood panel back . Available in Pavar's standard stain color options (water based) and a 35° sheen top-coat lacquer. Includes casters on front legs, standard rounded nylon nail-in glides on back legs and a chrome guardrail on the front stretcher.