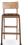

## 2030-B-JP

Jacob Padded Barstool - Casters

## Description

Solid maple wood barstool. Includes padded waterfall seat using high-density flame retardant foam and a wood panel back . Available in Pavar's standard stain color options (water based) and a 35° sheen top-coat lacquer. Includes casters on front legs, standard rounded nylon nail-in glides on back legs and a chrome guardrail on the front stretcher.