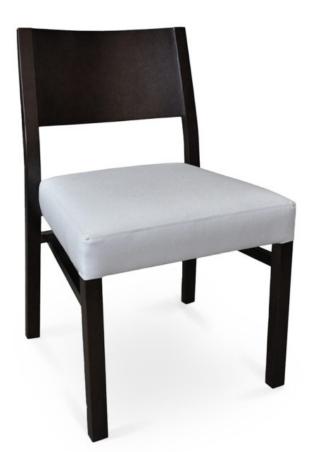

## 2000-K-XY

Island Parson-Box Stacking Chair

## Description

Solid maple wood stacking chair. Includes parson-box seat using no-sag springs and high-density flame retardant foam. Wood panel back and standard rounded nylon nail-in glides. Available in Pavar's standard stain color options (water based) and a 35° sheen top-coat lacquer.