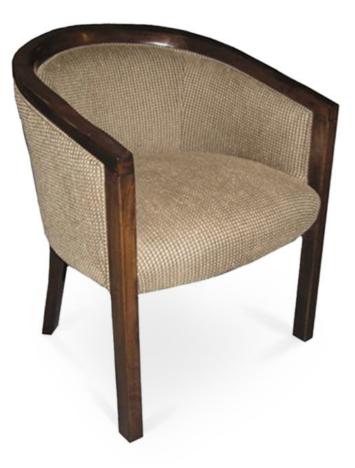

## 4408-L-AY

Hulya Parson Lounge Armchair

## Specs

| Height           | 30"   |
|------------------|-------|
| Seat height      | 18"   |
| Width            | 24"   |
| Seat width       | 20"   |
| Depth            | 25"   |
| Seat depth       | 20"   |
| Arm height       | 27"   |
| Inside arm width | 20"   |
| Yardage          | 4 yds |

## Description

Solid maple wood lounge armchair. Includes parson waterfall seat using no-sag springs and high-density flame retardant foam. Upholstered inside and outside back with a wood frame. Piping at inside and outside back perimeter and standard rounded nylon nail-in glides. Available in Pavar's standard stain color options (water based) and a 35° sheen top-coat lacquer.

**NOTE:** Pavar does not recommend the use of any fabric, vinyl or leather that includes stripes, plaids, geometrics and similar patterns ON THIS MODEL, due to the curvature and decreasing pitch radius of the frame. Selecting patterns with these features will incur a surcharge.