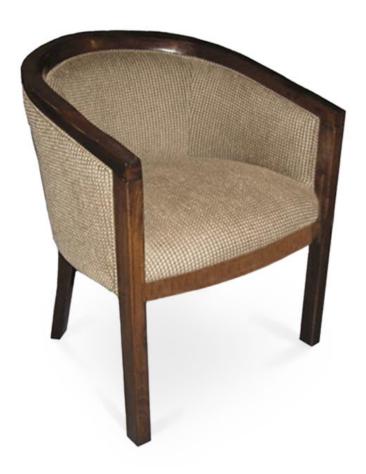

4408-L-AP

Hulya Padded Lounge Armchair

## Description

Solid maple wood lounge armchair. Includes padded waterfall seat using high-density flame retardant foam. Upholstered inside and outside back with a wood frame. Piping at inside and outside back perimeter and standard rounded nylon nail-in glides. Available in Pavar's standard stain color options (water based) and a 35° sheen top-coat lacquer.

**NOTE:** Pavar does not recommend the use of any fabric, vinyl or leather that includes stripes, plaids, geometrics and similar patterns ON THIS MODEL, due to the curvature and decreasing pitch radius of the frame. Selecting patterns with these features will incur a surcharge.