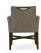

3460-A-Y
Grayson Parson Armchair

## Specs

| Height      | 35"     |
|-------------|---------|
| Seat height | 19"     |
| Width       | 27"     |
| Seat width  | 19"     |
| Depth       | 27"     |
| Seat depth  | 20.5"   |
| Arm height  | 26.5"   |
| Yardage     | 4.3 yds |

## Description

Solid maple wood armchair. Includes parson waterfall seat with seams at front corners, using no-sag springs and high-density flame retardant foam. Fully upholstered arms, inside back and outside back with wood handle at the top for easy mobility. Piping at seat, arm and handle opening perimeter. Available in Pavar's standard stain color options (water based) with a 35° sheen topcoat lacquer. Includes standard rounded nylon nail-in glides.