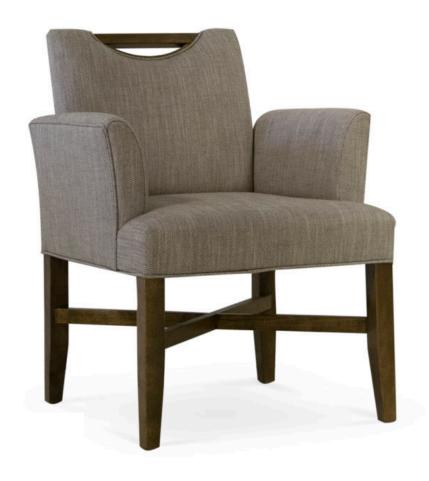

3460-A-Y
Grayson Parson Armchair

## Specs

| Height      | 35"     |
|-------------|---------|
| Seat height | 19"     |
| Width       | 27"     |
| Seat width  | 19"     |
| Depth       | 27"     |
| Seat depth  | 20.5"   |
| Arm height  | 26.5"   |
| Yardage     | 4.3 yds |

## Description

Solid maple wood armchair. Includes parson waterfall seat with seams at front corners, using no-sag springs and high-density flame retardant foam. Fully upholstered arms, inside back and outside back with wood handle at the top for easy mobility. Piping at seat, arm and handle opening perimeter. Available in Pavar's standard stain color options (water based) with a 35° sheen topcoat lacquer. Includes standard rounded nylon nail-in glides.