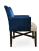

3460-A-Y

Grayson Parson Armchair

## Specs

| Height      | 36"   |
|-------------|-------|
| Seat height | 19"   |
| Width       | 27"   |
| Seat width  | 19"   |
| Depth       | 27"   |
| Seat depth  | 20.5" |
| Arm height  | 26.5" |

## Description

Solid maple wood armchair. Includes parson waterfall seat with seams at front corners, using no-sag springs and high-density flame retardant foam. Fully upholstered arms, inside back and outside back with wood handle at the top for easy mobility. Piping at handle opening perimeter. Available in Pavar's standard stain color options (water based) with a 35° sheen topcoat lacquer. Includes standard rounded nylon nail-in glides.