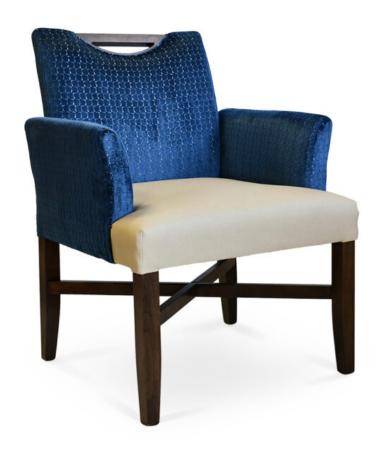

3460-A-Y

Grayson Parson Armchair

## Specs

| Height      | 36"   |
|-------------|-------|
| Seat height | 19"   |
| Width       | 27"   |
| Seat width  | 19"   |
| Depth       | 27"   |
| Seat depth  | 20.5" |
| Arm height  | 26.5" |

## Description

Solid maple wood armchair. Includes parson waterfall seat with seams at front corners, using no-sag springs and high-density flame retardant foam. Fully upholstered arms, inside back and outside back with wood handle at the top for easy mobility. Piping at handle opening perimeter. Available in Pavar's standard stain color options (water based) with a 35° sheen topcoat lacquer. Includes standard rounded nylon nail-in glides.