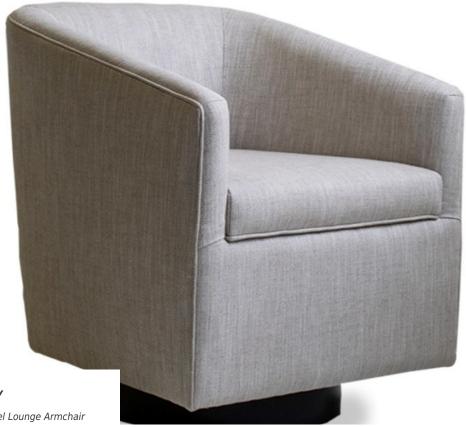

4652-L-AEY

Glendale Parson Swivel Lounge Armchair

## Description

Solid maple wood lounge armchair with swiveling round base. Includes parson waterfall seat using no-sag springs and high- density flame retardant foam. Fully upholstered inside back, outside back and arms. Piping at front of seat and arm perimeter. Available in Pavar's standard stain color options (water based) and a 35° sheen top-coat lacquer.