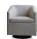

4652-L-AEY

Glendale Parson Swivel Lounge Armchair

## Description

Solid maple wood lounge armchair with swiveling round base. Includes parson waterfall seat using no-sag springs and high- density flame retardant foam. Fully upholstered inside back, outside back and arms. Piping at front of seat and arm perimeter. Available in Pavar's standard stain color options (water based) and a 35° sheen top-coat lacquer.