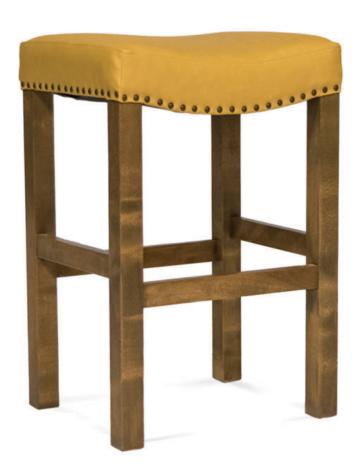

3970-B-XY

Gibson Parson-Box Barstool

## Specs

| Height      | 29.5" |
|-------------|-------|
| Seat height | 29.5" |
| Width       | 20"   |
| Seat width  | 20"   |
| Depth       | 17"   |
| Seat depth  | 17"   |

## Description

Solid maple wood backless barstool. Includes parson-box seat using no-sag springs and high-density flame retardant foam. Pavar's standard nailheads at seat perimeter (as shown in image:  $1^{\prime\prime}$  spacing, center-to-center). Available in Pavar's standard stain color options (water based) and a  $35^{\circ}$  sheen top-coat lacquer. Includes standard rounded nylon nail-in glides and a chrome guardrail on the front stretcher.