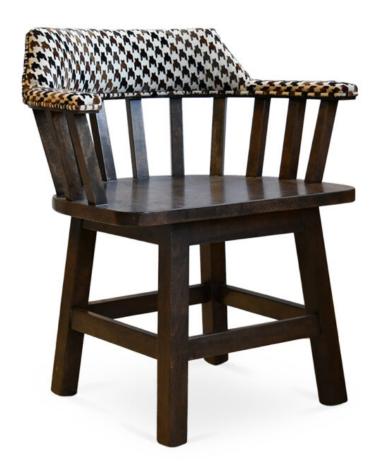

4567-L-AW Flynn saddle Armchair

Specs

## Description

Solid maple wood chair. Includes saddle wood seat and fully upholstered inside back, outside back and arms with piping on arm and back perimeter. Available in Pavar's standard stain color options (water based) and a 35° sheen top-coat lacquer. Includes standard rounded nylon nail-in glides.