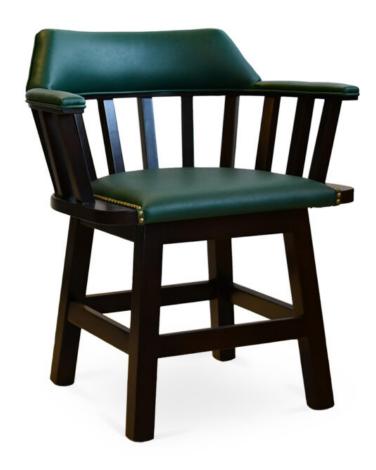

4567-L-ANW Flynn Armchair - nailheads

Specs

## Description

Solid maple wood chair. Includes saddle wood seat with inset upholstery. Fully upholstered inside back, outside back and arms with piping on arm and back perimeter.. Pavar's standard nailheads at seat perimeter; standard spacing is 1" spacing, center-to-center (Image shows natural spacing, this will incur a surcharge). Available in Pavar's standard stain color options (water based) and a 35° sheen top-coat lacquer. Includes standard rounded nylon nail-in glides.