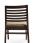

1052-K-P

Manessa Padded Stacking Chair

## Specs

| Height  | 33"     |
|---------|---------|
| Width   | 19"     |
| Depth   | 21"     |
| Yardage | 0.5 yds |

## Description

Solid maple wood stacking chair. Includes padded waterfall seat using high-density flame retardant foam. Horizontal wood slatted back. Available in Pavar's standard stain color options (water based) and a 35° sheen topcoat lacquer. Includes standard rounded nylon nail-in glides.