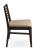

1052-K-P

Manessa Padded Stacking Chair

## Description

Solid maple wood stacking chair. Includes padded waterfall seat using high-density flame retardant foam. Horizontal wood slatted back. Available in Pavar's standard stain color options (water based) and a 35° sheen topcoat lacquer. Includes standard rounded nylon nail-in glides.