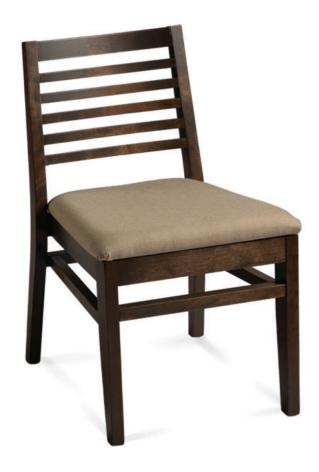

1052-K-P

Manessa Padded Stacking Chair

## Specs

| Height  | 33"     |
|---------|---------|
| Width   | 19"     |
| Depth   | 21"     |
| Yardage | 0.5 yds |

## Description

Solid maple wood stacking chair. Includes padded waterfall seat using high-density flame retardant foam. Horizontal wood slatted back. Available in Pavar's standard stain color options (water based) and a 35° sheen topcoat lacquer. Includes standard rounded nylon nail-in glides.