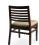

1052-K-P

Manessa Padded Stacking Chair

## Specs

| Height  | 33"     |
|---------|---------|
| Width   | 19"     |
| Depth   | 21"     |
| Yardage | 0.5 yds |

## Description

Solid maple wood stacking chair. Includes padded waterfall seat using high-density flame retardant foam. Horizontal wood slatted back. Available in Pavar's standard stain color options (water based) and a 35° sheen topcoat lacquer. Includes standard rounded nylon nail-in glides.