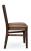

2200-K-SP

Cooper Padded Stacking Chair

## Description

Solid maple wood stacking chair. Includes padded waterfall seat using high-density flame retardant foam. Wood panel back. Available in Pavar's standard stain color options (water based) and a  $35^\circ$  sheen topcoat lacquer. Includes standard rounded nylon nail-in glides.