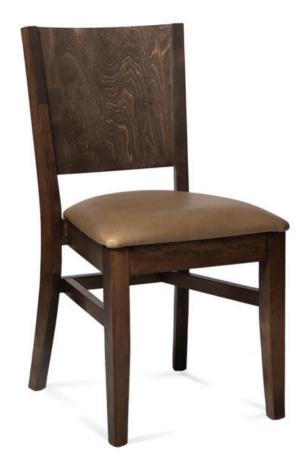

2200-K-SP

Cooper Padded Stacking Chair

## Specs

| Height | 35.5" |
|--------|-------|
| Width  | 18"   |
| Depth  | 21"   |

## Description

Solid maple wood stacking chair. Includes padded waterfall seat using high-density flame retardant foam. Wood panel back. Available in Pavar's standard stain color options (water based) and a  $35^\circ$  sheen topcoat lacquer. Includes standard rounded nylon nail-in glides.