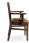

2200-K-AP

Cooper Padded Stacking Armchair

## Description

Solid maple wood stacking armchair. Includes padded waterfall seat using high-density flame retardant foam. Wood panel back. Available in Pavar's standard stain color options (water based) and a 35° sheen topcoat lacquer. Includes standard rounded nylon nail-in glides.