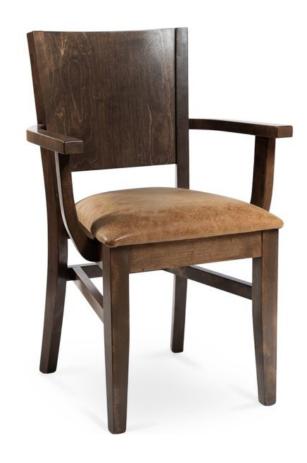

2200-K-AP

Cooper Padded Stacking Armchair

## Specs

| Height     | 35.5" |
|------------|-------|
| Seat width | 18"   |
| Depth      | 21"   |

## Description

Solid maple wood stacking armchair. Includes padded waterfall seat using high-density flame retardant foam. Wood panel back. Available in Pavar's standard stain color options (water based) and a 35° sheen topcoat lacquer. Includes standard rounded nylon nail-in glides.