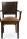

2200-K-AP

Cooper Padded Stacking Armchair

## Description

Solid maple wood stacking armchair. Includes padded waterfall seat using high-density flame retardant foam. Wood panel back. Available in Pavar's standard stain color options (water based) and a 35° sheen topcoat lacquer. Includes standard rounded nylon nail-in glides.