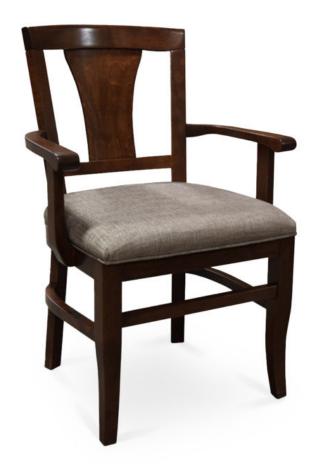

1618-A-P
Clinton Padded Armchair

## Specs

| Height           | 34.75"    |
|------------------|-----------|
| Seat height      | 19"       |
| Width            | 24"       |
| Seat width       | 19"       |
| Depth            | 22.5"     |
| Seat depth       | 18"       |
| Arm height       | 25"       |
| Inside arm width | 19.5"-20" |
| Yardage          | 0.5 yds   |

## Description

Solid maple wood armchair. Includes padded waterfall seat using high-density flame retardant foam. Wood back with panel cutout detailing and piping at seat perimeter. Includes Pavar's standard stain color options (water based) with a 35° sheen topcoat lacquer and standard rounded nylon nail-in glides.