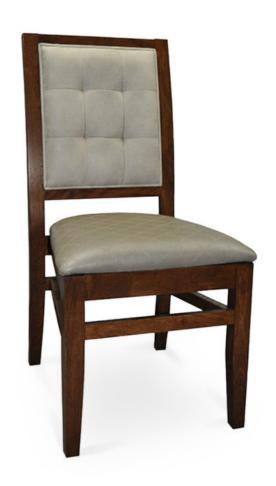

## 3177-K-GP Zara Padded Stacking Chair - grid

## Description

Solid maple wood stacking chair. Includes padded waterfall seat using high-density flame retardant foam. Upholstered inside and outside back with a wood frame and crumb gap. Piping at inside and outside back perimeter, grid stitch pattern at the inside back and standard rounded nylon nail-in glides. Available in Pavar's standard stain color options (water based) and a 35° sheen topcoat lacquer.