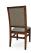

## 3177-K-GP Zara Padded Stacking Chair - grid

## Description

Solid maple wood stacking chair. Includes padded waterfall seat using high-density flame retardant foam. Upholstered inside and outside back with a wood frame and crumb gap. Piping at inside and outside back perimeter, grid stitch pattern at the inside back and standard rounded nylon nail-in glides. Available in Pavar's standard stain color options (water based) and a 35° sheen topcoat lacquer.