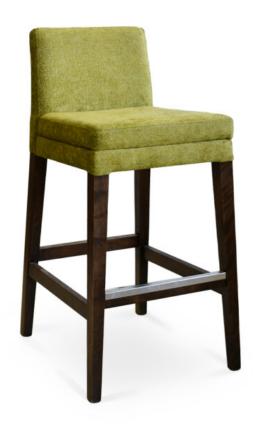

## 3418-B-PXZ Zoelle Padded-Box Barstool

## Description

Solid maple wood barstool. Includes padded-box seat using no-sag springs and high-density flame retardant foam. Fully upholstered inside and outside back and piping at seat perimeter. Available in Pavar's standard stain color options (water based) and a 35° sheen top-coat lacquer. Includes standard rounded nylon nail-in glides and a chrome guardrail on the front stretcher.