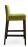

## 3418-B-PXZ Zoelle Padded-Box Barstool

## Description

Solid maple wood barstool. Includes padded-box seat using no-sag springs and high-density flame retardant foam. Fully upholstered inside and outside back and piping at seat perimeter. Available in Pavar's standard stain color options (water based) and a 35° sheen top-coat lacquer. Includes standard rounded nylon nail-in glides and a chrome guardrail on the front stretcher.