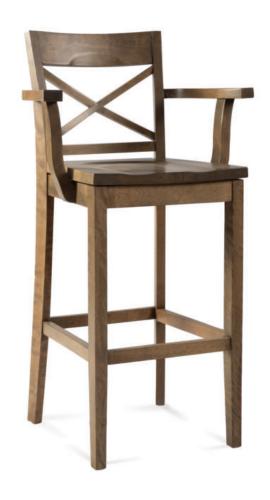

## 1021-B-AW Xena Saddle Arm Barstool

## Specs

| Height      | 43" |
|-------------|-----|
| Seat height | 30" |
| Width       | 18" |
| Seat width  | 18" |
| Depth       | 21" |
| Seat depth  | 19" |
| Arm height  | 37" |

## Description

Solid maple wood arm barstool. Includes wood saddle seat, X back with a crumb gap. Available in Pavar's standard stain color options (water based) and a  $35^\circ$  sheen topcoat lacquer. Includes standard rounded nylon nail-in glides and a chrome guardrail on the front stretcher.