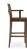

## 1021-B-AW Xena Saddle Arm Barstool

## Description

Solid maple wood arm barstool. Includes wood saddle seat, X back with a crumb gap. Available in Pavar's standard stain color options (water based) and a  $35^\circ$  sheen topcoat lacquer. Includes standard rounded nylon nail-in glides and a chrome guardrail on the front stretcher.