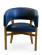

4510-L-AKY

Winston Parson Lounge Stacking Armchair

## Specs

| Height           | 30"     |
|------------------|---------|
| Seat height      | 18.5"   |
| Width            | 24.5"   |
| Seat width       | 19"     |
| Depth            | 25.25"  |
| Seat depth       | 21"     |
| Arm height       | 25.25"  |
| Inside arm width | 18.5"   |
| Yardage          | 2.2 yds |

## Description

Solid maple wood stacking lounge armchair. Includes parson seat using no-sag springs and high-density flame retardant foam. Upholstered inside and outside back, piping at outside back perimeter. Available in Pavar's standard stain color options (water based) and a 35° sheen top-coat lacquer. Includes standard rounded nylon nail-in glides.