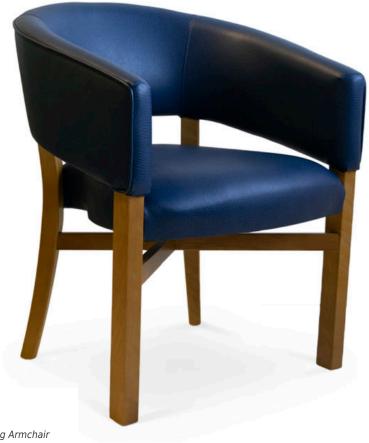

4510-L-AKY

Winston Parson Lounge Stacking Armchair

## Specs

| Height           | 30"     |
|------------------|---------|
| Seat height      | 18.5"   |
| Width            | 24.5"   |
| Seat width       | 19"     |
| Depth            | 25.25"  |
| Seat depth       | 21"     |
| Arm height       | 25.25"  |
| Inside arm width | 18.5"   |
| Yardage          | 2.2 yds |

## Description

Solid maple wood stacking lounge armchair. Includes parson seat using no-sag springs and high-density flame retardant foam. Upholstered inside and outside back, piping at outside back perimeter. Available in Pavar's standard stain color options (water based) and a 35° sheen top-coat lacquer. Includes standard rounded nylon nail-in glides.