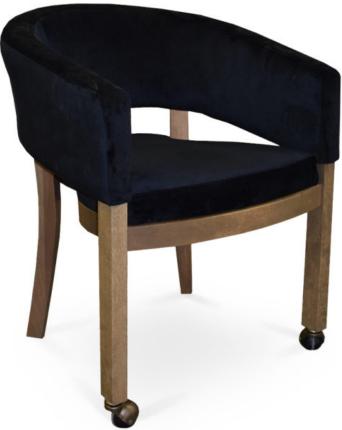

4510-L-AJKPX Winston Padded-Box Lounge Stacking Armchair - Casters

Specs

| Height           | 30"     |
|------------------|---------|
| Seat height      | 19"     |
| Width            | 24.5"   |
| Seat width       | 18.75"  |
| Depth            | 25.25"  |
| Seat depth       | 20"     |
| Arm height       | 25.25"  |
| Inside arm width | 18.5"   |
| Yardage          | 2.2 yds |

## Description

Solid maple wood stacking lounge armchair. Casters on front legs only. Includes padded-box seat using high-density flame retardant foam. Upholstered inside and outside back (custom box-seam upholstery), piping at outside back perimeter. Available in Pavar's standard stain color options (water based) and a 35° sheen top-coat lacquer. Includes standard rounded nylon nail-in glides.