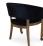

4510-L-AJKPX Winston Padded-Box Lounge Stacking Armchair - Casters

Specs

| Height           | 30"     |
|------------------|---------|
| Seat height      | 19"     |
| Width            | 24.5"   |
| Seat width       | 18.75"  |
| Depth            | 25.25"  |
| Seat depth       | 20"     |
| Arm height       | 25.25"  |
| Inside arm width | 18.5"   |
| Yardage          | 2.2 yds |

## Description

Solid maple wood stacking lounge armchair. Casters on front legs only. Includes padded-box seat using high-density flame retardant foam. Upholstered inside and outside back (custom box-seam upholstery), piping at outside back perimeter. Available in Pavar's standard stain color options (water based) and a 35° sheen top-coat lacquer. Includes standard rounded nylon nail-in glides.