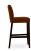

3341-B-XY
Viola Parson-Box Barstool

## Specs

| Height      | 44" |
|-------------|-----|
| Seat height | 32" |
| Width       | 19" |
| Seat width  | 19" |
| Depth       | 23" |
| Seat depth  | 16" |
|             |     |

## Description

Solid maple wood barstool. Includes parson-box seat using no-sag springs and high-density flame retardant foam. Fully upholstered inside and outside back. Available in Pavar's standard stain color options (water based) and a 35° sheen topcoat lacquer. Includes a chrome guardrail on the front stretcher and standard rounded nylon nail-in glides.