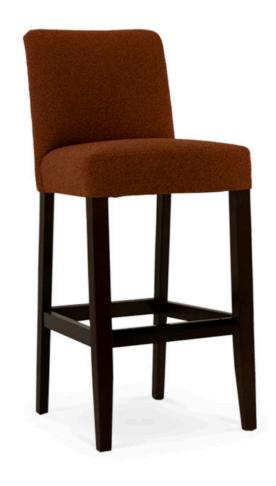

3341-B-XY
Viola Parson-Box Barstool

## Specs

| Height      | 44" |
|-------------|-----|
| Seat height | 32" |
| Width       | 19" |
| Seat width  | 19" |
| Depth       | 23" |
| Seat depth  | 16" |
|             |     |

## Description

Solid maple wood barstool. Includes parson-box seat using no-sag springs and high-density flame retardant foam. Fully upholstered inside and outside back. Available in Pavar's standard stain color options (water based) and a 35° sheen topcoat lacquer. Includes a chrome guardrail on the front stretcher and standard rounded nylon nail-in glides.