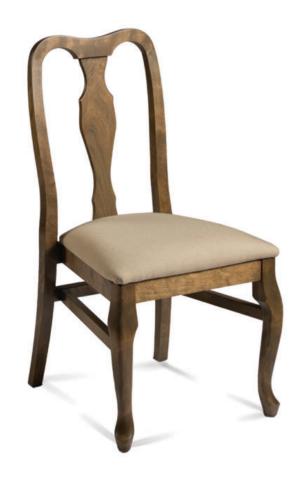

1616-K-SP

Poinsett Padded Stacking Chair

## Specs

| Height | 40" |
|--------|-----|
| Width  | 20" |
| Depth  | 22" |

## Description

Solid maple wood stacking chair. Includes padded waterfall seat using high-density flame retardant foam. Ornate wood detailing. Available in Pavar's standard stain color options (water based) and a  $35^{\circ}$  sheen topcoat lacquer. Includes standard rounded nylon nail-in glides.