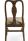

1616-K-SP

Poinsett Padded Stacking Chair

## Specs

| Height | 40" |
|--------|-----|
| Width  | 20" |
| Depth  | 22" |

## Description

Solid maple wood stacking chair. Includes padded waterfall seat using high-density flame retardant foam. Ornate wood detailing. Available in Pavar's standard stain color options (water based) and a  $35^{\circ}$  sheen topcoat lacquer. Includes standard rounded nylon nail-in glides.