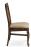

1616-K-SP

Poinsett Padded Stacking Chair

## Specs

| Height | 40" |
|--------|-----|
| Width  | 20" |
| Depth  | 22" |

## Description

Solid maple wood stacking chair. Includes padded waterfall seat using high-density flame retardant foam. Ornate wood detailing. Available in Pavar's standard stain color options (water based) and a  $35^{\circ}$  sheen topcoat lacquer. Includes standard rounded nylon nail-in glides.