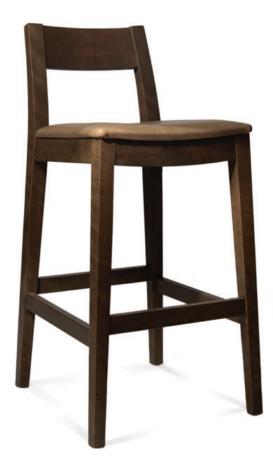

## 2012-B-P

Paxton Padded Barstool

Specs

| Height  | 41"     |
|---------|---------|
| Width   | 18"     |
| Depth   | 20"     |
| Yardage | 0.5 yds |

## Description

Solid maple wood barstool. Includes padded waterfall seat using high-density flame retardant foam. Open concept back with a solid wood frame. Available in Pavar's standard stain color options (water based) and a 35° sheen topcoat lacquer. Includes a chrome guardrail on the front stretcher only and standard rounded nylon nail-in glides.