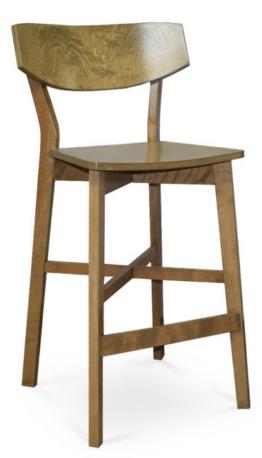

## 2003-B-V

Noodle Veneer Saddle Barstool

## Specs

| Height      | 45"                      |
|-------------|--------------------------|
| Seat height | 30.5"                    |
| Width       | 22.5"                    |
| Seat width  | 19"                      |
| Depth       | 22.75"                   |
| Seat depth  | 18.5"                    |
| Shape       | Back: 5" High to 9" High |

## Description

Solid maple wood barstool. Includes wood veneer curved seat and a 5/8" thick wood panel back. Chrome guardrail on the front stretcher and standard rounded nylon nail-in glides. Available in Pavar's standard stain color options (water based) and a 35° sheen topcoat lacquer.