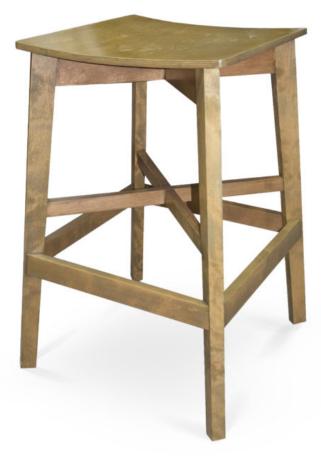

2003-B-VZ

Noodle Backless Veneer Saddle Barstool

## Specs

| Height      | 31"    |
|-------------|--------|
| Seat height | 31"    |
| Width       | 21.25" |
| Seat width  | 18"    |
| Depth       | 21.25" |
| Seat depth  | 18"    |
|             |        |

## Description

Solid maple wood backless barstool. Includes wood veneer curved seat, a chrome guardrail on the front stretcher and standard rounded nylon nail-in glides. Available in Pavar's standard stain color options (water based) and a  $35^{\circ}$  sheen topcoat lacquer.