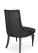

## Description

Solid Italian beech wood armchair. Includes parson waterfall seat using no-sag springs and high-density flame retardant foam. Fully upholstered inside back, outside back and arms. Piping at outside back perimeter and centered horizontally on the outside back. Standard rounded nylon nail-in glides. Available in Pavar's standard stain color options (water based) and a 35° sheen topcoat lacquer.