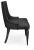

## Description

Solid Italian beech wood armchair. Includes parson waterfall seat using no-sag springs and high-density flame retardant foam. Fully upholstered inside back, outside back and arms. Piping at outside back perimeter and centered horizontally on the outside back. Standard rounded nylon nail-in glides. Available in Pavar's standard stain color options (water based) and a 35° sheen topcoat lacquer.