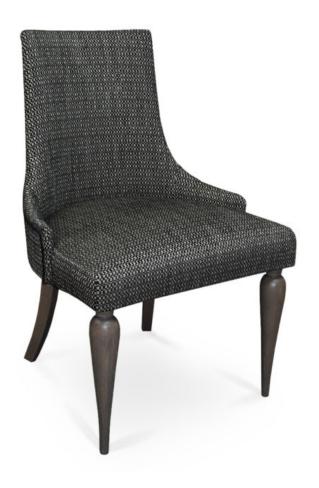

## Description

Solid Italian beech wood armchair. Includes parson waterfall seat using no-sag springs and high-density flame retardant foam. Fully upholstered inside back, outside back and arms. Piping at outside back perimeter and centered horizontally on the outside back. Standard rounded nylon nail-in glides. Available in Pavar's standard stain color options (water based) and a 35° sheen topcoat lacquer.