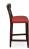

## 2018-B-NY

Kaufmann Parson Barstool - nailheads

## Specs

| Height      | 44.5" |
|-------------|-------|
| Seat height | 31"   |
| Width       | 19.5" |
| Seat width  | 18"   |
| Depth       | 21"   |
| Seat depth  | 18"   |

## Description

Solid maple wood barstool. Includes parson waterfall seat with seams at front seat corners, using no-sag springs and high-density flame retardant foam. Wood panel back. Pavar's standard nailheads at seat perimeter (as shown in image: 1″ spacing, center-to-center). Available in Pavar's standard stain color options (water based) and a 35° sheen top-coat lacquer. Includes standard nylon nail-in glides and standard chrome guardrail on front stretcher.