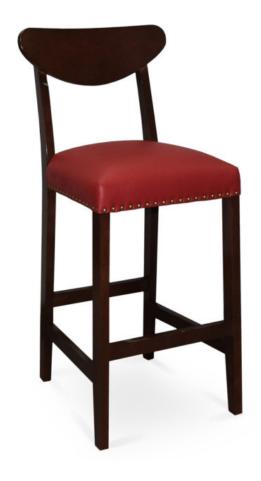

## 2018-B-NY

Kaufmann Parson Barstool - nailheads

## Specs

| Height      | 44.5" |
|-------------|-------|
| Seat height | 31"   |
| Width       | 19.5" |
| Seat width  | 18"   |
| Depth       | 21"   |
| Seat depth  | 18"   |

## Description

Solid maple wood barstool. Includes parson waterfall seat with seams at front seat corners, using no-sag springs and high-density flame retardant foam. Wood panel back. Pavar's standard nailheads at seat perimeter (as shown in image: 1″ spacing, center-to-center). Available in Pavar's standard stain color options (water based) and a 35° sheen top-coat lacquer. Includes standard nylon nail-in glides and standard chrome guardrail on front stretcher.