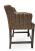

## 4691-B-NAXY

Jojo Parson-Box Arm Barstool – nailheads and channel stitched back

## Specs

| Height           | 46" |
|------------------|-----|
| Seat height      | 31" |
| Width            | 24" |
| Seat width       | 18" |
| Depth            | 25" |
| Seat depth       | 19" |
| Arm height       | 39" |
| Inside arm width | 19" |

## Description

Solid maple wood arm barstool. Includes parson-box seat using no-sag springs and high-density flame retardant foam. Upholstered inside and outside back, piping at back and seat bottom perimeter, vertical channeling on outside back. Pavar's 15/16" nailheads at outside back and outside arms bottom perimeter (as shown in image). Available in Pavar's standard stain color options (water based) and a 35° sheen top-coat lacquer. Includes standard rounded nylon nail-in glides and chrome guardrail.