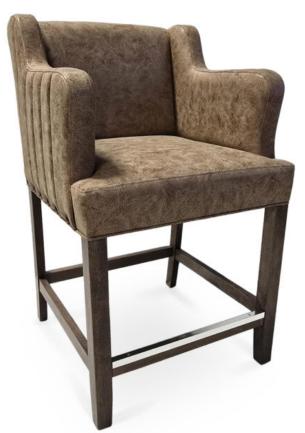

## 4691-B-NAXY

Jojo Parson-Box Arm Barstool – nailheads and channel stitched back

## Specs

| Height           | 46" |
|------------------|-----|
| Seat height      | 31" |
| Width            | 24" |
| Seat width       | 18" |
| Depth            | 25" |
| Seat depth       | 19" |
| Arm height       | 39" |
| Inside arm width | 19" |

## Description

Solid maple wood arm barstool. Includes parson-box seat using no-sag springs and high-density flame retardant foam. Upholstered inside and outside back, piping at back and seat bottom perimeter, vertical channeling on outside back. Pavar's 15/16" nailheads at outside back and outside arms bottom perimeter (as shown in image). Available in Pavar's standard stain color options (water based) and a 35° sheen top-coat lacquer. Includes standard rounded nylon nail-in glides and chrome guardrail.