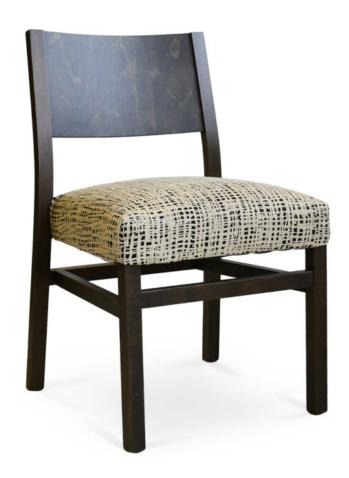

## 2000-K-Y

Island Parson Stacking Chair

## Specs

| Height      | 32.25" |
|-------------|--------|
| Seat height | 19"    |
| Width       | 20"    |
| Seat width  | 20"    |
| Depth       | 22"    |
| Seat depth  | 18"    |
| Yardage     | 1 yds  |

## Description

Solid maple wood stacking chair. Includes parson seat using no-sag springs and high-density flame retardant foam. Wood panel back and standard rounded nylon nail-in glides. Available in Pavar's standard stain color options (water based) and a 35° sheen top-coat lacquer.