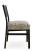

## 2000-K-Y

Island Parson Stacking Chair

## Description

Solid maple wood stacking chair. Includes parson seat using no-sag springs and high-density flame retardant foam. Wood panel back and standard rounded nylon nail-in glides. Available in Pavar's standard stain color options (water based) and a 35° sheen top-coat lacquer.