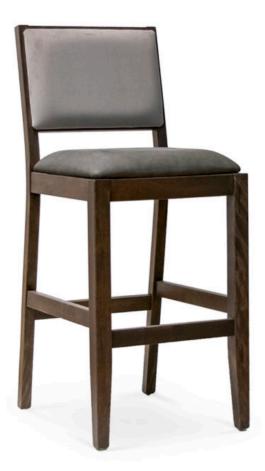

## 3010-B-P

Nicolas Padded Barstool

Specs

| Height      | 44"     |
|-------------|---------|
| Seat height | 30.25"  |
| Width       | 18"     |
| Seat width  | 17.5"   |
| Depth       | 23.5"   |
| Seat depth  | 18"     |
| Yardage     | 1.2 yds |

## Description

Solid maple wood barstool. Includes inset padded waterfall seat using high density flame retardant foam. Upholstered inside and outside back with exposed wood frame. Four (4) exposed bolts on outside back detail. Available in Pavar's standard stain color options (water based) and a 35° sheen topcoat lacquer. Includes standard rounded nylon nail-in glides and a chrome guardrail on the front stretcher.