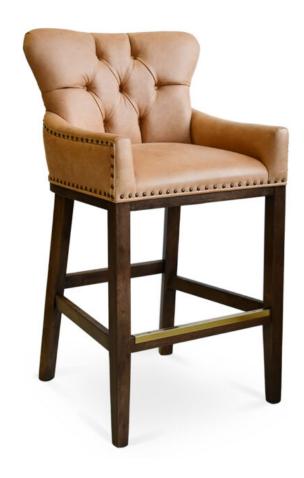

## 4445-B-ATNY

Gallagher Parson Arm Barstool – nailheads & tuffed

## Description

Solid maple wood arm barstool. Includes parson seat using no-sag springs and high-density flame retardant foam. Fully upholstered inside back, outside back and arms, piping at seat perimeter, diamond tufting and 07 buttons at inside back (using a 2-3-2 pattern) and nailheads at seat, arms and back perimeter. Includes standard rounded nylon nail-in glides and a chrome guardrail on the front stretcher. Available in Pavar's standard stain color options (water based) and a 35° sheen top-coat lacquer.