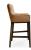

## 4445-B-ATNY

Gallagher Parson Arm Barstool – nailheads & tuffed

## Specs

| Height           | 45"   |
|------------------|-------|
| Seat height      | 31"   |
| Width            | 25"   |
| Seat width       | 18"   |
| Depth            | 24"   |
| Seat depth       | 18"   |
| Arm height       | 33.5" |
| Inside arm width | 18"   |

## Description

Solid maple wood arm barstool. Includes parson seat using no-sag springs and high-density flame retardant foam. Fully upholstered inside back, outside back and arms, piping at seat perimeter, diamond tufting and 07 buttons at inside back (using a 2-3-2 pattern) and nailheads at seat, arms and back perimeter. Includes standard rounded nylon nail-in glides and a chrome guardrail on the front stretcher. Available in Pavar's standard stain color options (water based) and a 35° sheen top-coat lacquer.