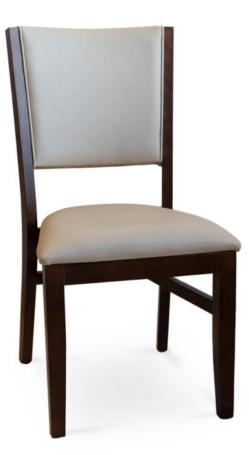

## 3176-K-P

Ellen Padded Stacking Chair

## Description

Solid maple wood stacking chair. Includes padded waterfall seat using high-density flame retardant foam. Upholstered inside and outside back with a wood frame on sides only. Piping at inside and outside back. Available in Pavar's standard stain color options (water based) and a 35° sheen top-coat lacquer. Includes standard rounded nylon nail-in glides.